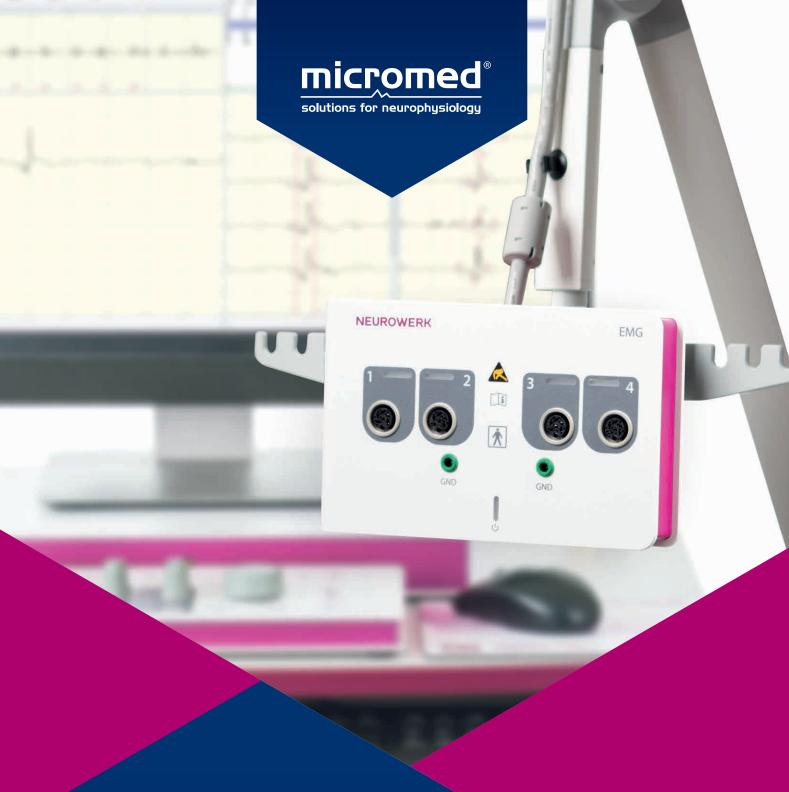

## **HIGH QUALITY EMG SOLUTIONS**

NEUROWERK EMG devices are exclusively produced in Germany by our local manufacturer SIGMA Medizin-Technik GmbH. NEUROWORK EMG is a complete 2 or 4 channel system for EMG, NCV and evoked potential procedures and provides all methods that are required in the daily routine

## High quality amplifiers for any application

- » 2 or 4 channels, 24-bit A/D converter
- » 50 kHz sampling rate per channel
- » Second electric stimulator\* for triple stimulation and collision test
- » NEUROWERK RC remote control for straightforward operation
- » Connection for temperature sensor
- » Internally switchable reference electrode
- » Connection of any magnetic stimulators