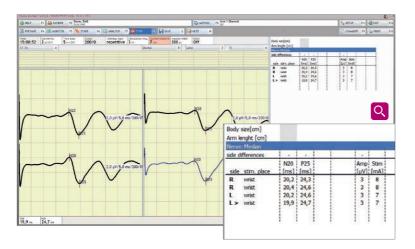

#### All measurement values in view:

Clear representation of curves in the lateral comparison, including calculation of the lateral differences. The results and reports can be sent immediately to your hospital information system (HIS) or medical practice EDP via interface.

## **Automatic EMG analysis:**

In addition to the manual selection of motor units by the examiner, the automatic EMG analysis provides all MUPs of an EMG sequence simultaneously. Our user-friendly software is rounded off by T/A analysis and analysis of the spontaneous EMG which ensure meaningful results by calculating all relevant parameters.