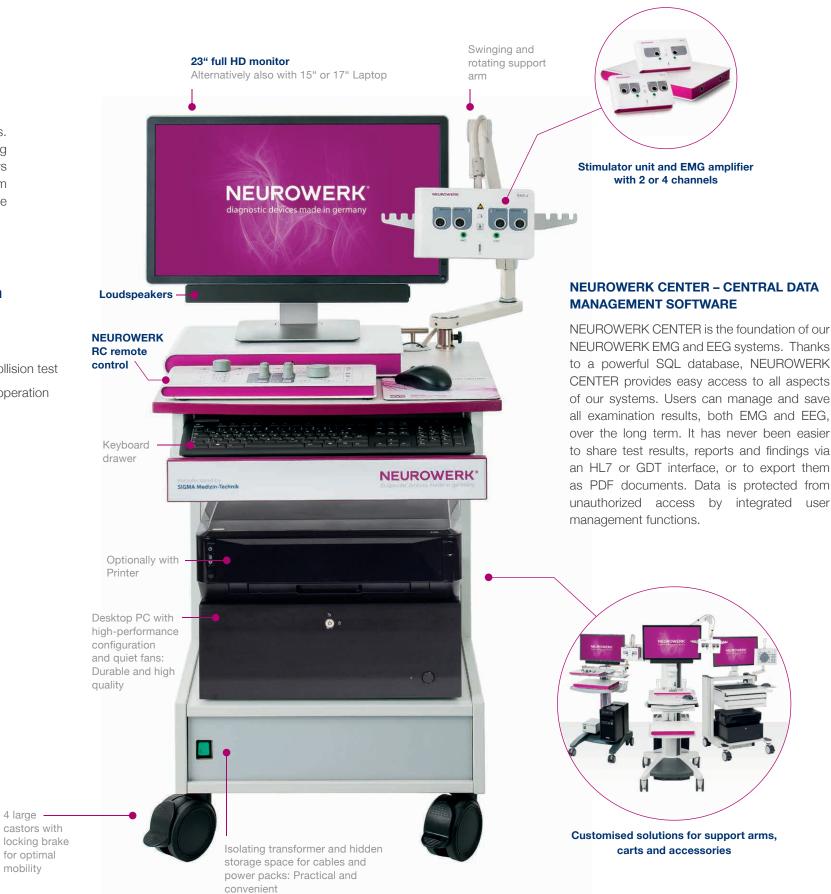

## **HIGH QUALITY EMG SOLUTIONS**

NEUROWERK EMG devices are exclusively produced in Germany by our local manufacturer SIGMA Medizin-Technik GmbH. NEUROWORK EMG is a complete 2 or 4 channel system for EMG, NCV and evoked potential procedures and provides all methods that are required in the daily routine

diagnosis of neurological functional disorders. This complete, high grade system makes performing tests and diagnosis easier and more efficient. Users benefit from many thoughtful features of the system including customization, durability, reliability and ease

## High quality amplifiers for any application

- » 2 or 4 channels, 24-bit A/D converter
- » 50 kHz sampling rate per channel
- » Second electric stimulator\* for triple stimulation and collision test
- » NEUROWERK RC remote control for straightforward operation
- » Connection for temperature sensor
- » Internally switchable reference electrode
- » Connection of any magnetic stimulators

## **EMG** software that optimizes efficiency

- » Freely configurable sequences and result tables
- » Split screen for lateral comparison
- » Export of the results to an external software (e.g. Excel)
- » Automatic selection and calculation of all parameters (latency, amplitude, area, NCV and many more)
- » Software options: MUNIX, VEMP, etc.