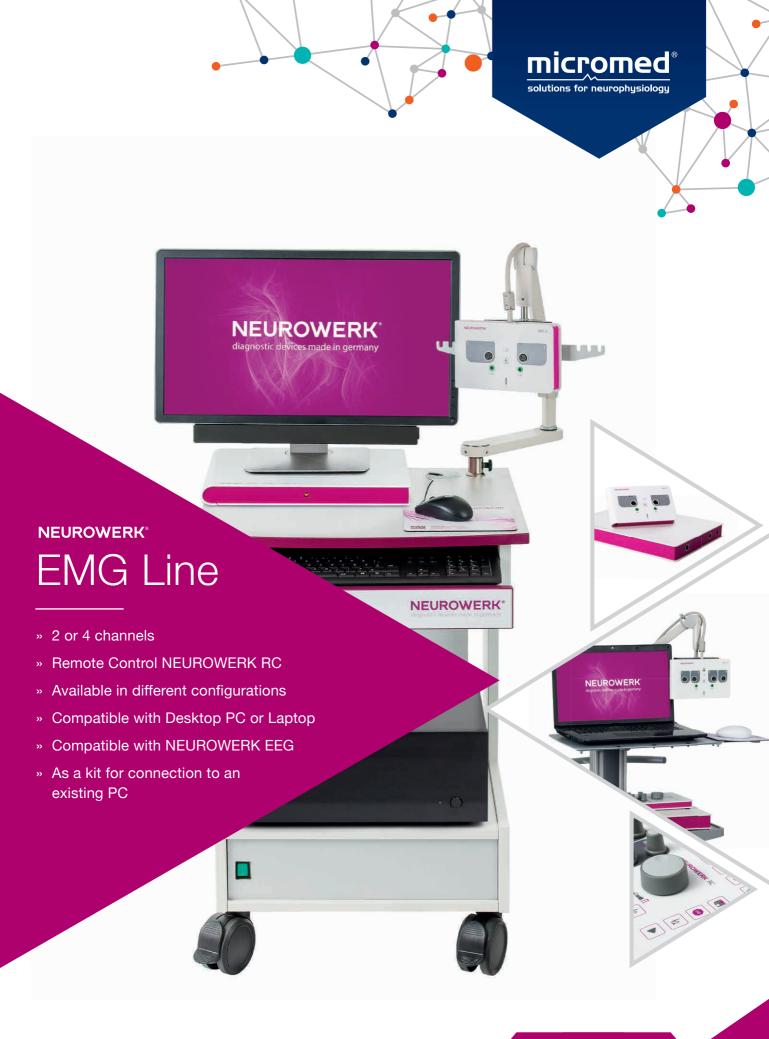

## NEUROWERK® EMG Line

## **HIGH QUALITY EMG SOLUTIONS**

NEUROWERK EMG devices are exclusively produced in Germany by our local manufacturer SIGMA Medizin-Technik GmbH. NEUROWORK EMG is a complete 2 or 4 channel system for EMG, NCV and evoked potential procedures and provides all methods that are required in the daily routine

## High quality amplifiers for any application

- » 2 or 4 channels, 24-bit A/D converter
- » 50 kHz sampling rate per channel
- » Second electric stimulator\* for triple stimulation and collision test
- » NEUROWERK RC remote control for straightforward operation
- » Connection for temperature sensor
- » Internally switchable reference electrode
- » Connection of any magnetic stimulators