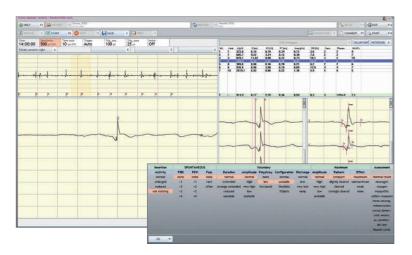

#### All measurement values in view:

Clear representation of curves in the lateral comparison, including calculation of the lateral differences. The results and reports can be sent immediately to your hospital information system (HIS) or medical practice EDP via interface.

## **Automatic EMG analysis:**

In addition to the manual selection of motor units by the examiner, the automatic EMG analysis provides all MUPs of an EMG sequence simultaneously. Our user-friendly software is rounded off by T/A analysis and analysis of the spontaneous EMG which ensure meaningful results by calculating all relevant parameters.

## **Integrated Help guide:**

The Neuroanatomy Guide supports you in your daily work with valuable tips and thus contributes to the reliability of your examination results.