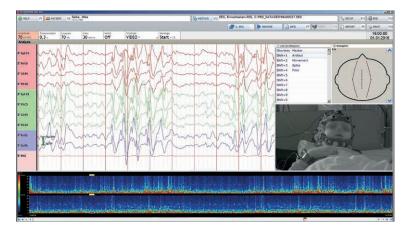

#### **Online EEG analyses:**

Parallel to the EEG, online EEG pattern recognition acc. to ACNS\* standard is represented by way of NeuroTrend, incl. burst suppression and aEEG, with simultaneous viewing of the patient video in full HD quality.

### Reliable spike detection and source analysis:

Additional modules are offered through Encevis to expand the NEUROWERK EEG system that provide tools for searching top potentials and their sources in 3D. The otherwise time consuming evaluation of epileptiform events in the EEG is facilitated by reliable detection and clear results.