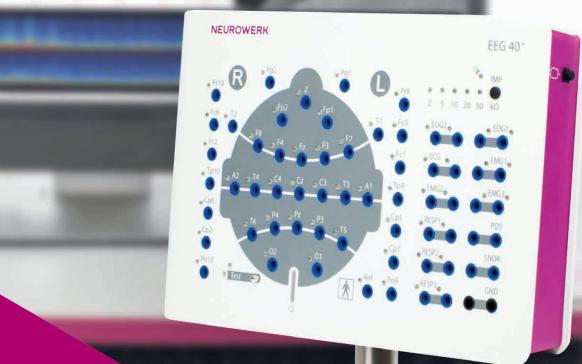

#### High quality amplifiers for any application

- » DB26+ with 34 channels (26 EEG, 4+2\* bipolar, temperature\*, ambient light)
- » DB40+ with 58 channels (40 EEG, 11+5\* bipolar, temperature\*, ambient light)
- » DB80+ with 90 channels (80 EEG, 4+4\* bipolar, temperature\*, ambient light)
- » Expandable with SaO2 and etCO2 sensors
- » 24-bit A/D converters, variable sampling rate up to 2,048 Hz/channel
- » Cable tester on the EEG box