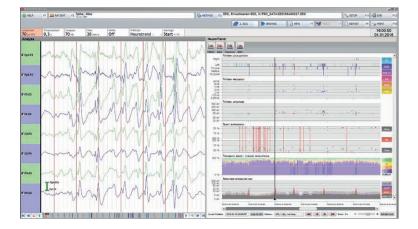

### Reliable spike detection and source analysis:

Additional modules are offered through Encevis to expand the NEUROWERK EEG system that provide tools for searching top potentials and their sources in 3D. The otherwise time consuming evaluation of epileptiform events in the EEG is facilitated by reliable detection and clear results.